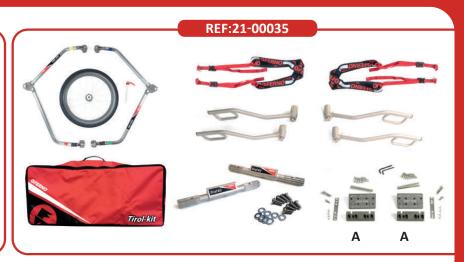

# REF:21-00035

TIROL KIT WITH TIROL KIT ADAPTER (FOR THE COMPATIBLE REGULAR BASKET STRETCHERS)

### **GENERAL TECHNICAL SPECIFICATIONS**

| CODE<br>REF | DESCRIPTION                                                                            | WEIGHT<br>(KG) | TIROL KIT ON A BASKET STRETCHER |                    |                    | BASKET STRETCHER WITH PLATES AND SHAFTS ONLY |                    |                    |
|-------------|----------------------------------------------------------------------------------------|----------------|---------------------------------|--------------------|--------------------|----------------------------------------------|--------------------|--------------------|
|             |                                                                                        |                | WIDTH<br>(CM)                   | MAX<br>LENGHT (CM) | MAX<br>HEIGHT (CM) | WIDTH<br>(CM)                                | MAX<br>LENGHT (CM) | MAX<br>HEIGHT (CM) |
| 21-0120-023 | TIROL KIT FOR TITAN-TI<br>WITH WELDED PLATES                                           | 11.3           | 61                              | 312                | 128                | 61                                           | 212                | 128                |
| 21-00034    | TIROL KIT WITH TIROL KIT ADAPTER (FOR THE COMPATIBLE "TAPERED" BASKET STRETCHERS       | 12             | 61                              | 332                | 128                | 61                                           | 222                | 128                |
| 21-00035    | TIROL KIT WITH TIROL KIT<br>ADAPTER (FOR THE COMPATIBLE<br>"REGULAR" BASKET STRETCHERS | 12             | 61                              | 332                | 128                | 61                                           | 222                | 128                |