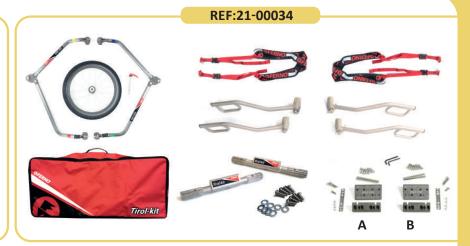

The Tirol Kit is available in three different configurations according to the type of handle fixing system applied on the basket stretcher:

- 21-0120-023 Tirol Kit for Titan-Ti basket stretcher with welded plates
- 21-00034 Tirol Kit with Tirol Kit Adapter (for the compatible TAPERED basket stretchers)
- 21-00035 Tirol Kit with Tirol Kit Adapter (for the compatible REGULAR basket stretchers)

TIROL KIT WITH TIROL KIT ADAPTER (FOR THE COMPATIBLE TAPERED BASKET STRETCHERS)

TIROL KIT WITH TIROL KIT ADAPTER (FOR THE COMPATIBLE TAPERED BASKET STRETCHERS)

TIROL KIT WITH TIROL KIT ADAPTER (FOR THE COMPATIBLE TAPERED BASKET STRETCHERS)