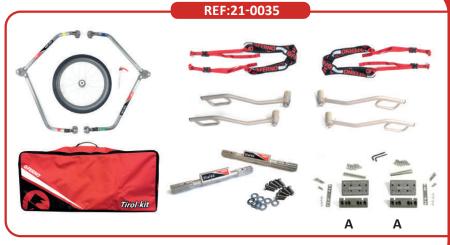

# REF:21-00035

TIROL KIT WITH TIROL KIT ADAPTER (FOR THE COMPATIBLE REGULAR BASKET STRETCHERS)

### **GENERAL TECHNICAL SPECIFICATIONS**

| CODE<br>REF | DESCRIPTION                                                                            | WEIGHT<br>(KG) | TIROL KIT ON A BASKET STRETCHER |                    |                    | BASKET STRETCHER WITH PLATES AND SHAFTS ONLY |                    |                    |
|-------------|----------------------------------------------------------------------------------------|----------------|---------------------------------|--------------------|--------------------|----------------------------------------------|--------------------|--------------------|
|             |                                                                                        |                | WIDTH<br>(CM)                   | MAX<br>LENGHT (CM) | MAX<br>HEIGHT (CM) | WIDTH<br>(CM)                                | MAX<br>LENGHT (CM) | MAX<br>HEIGHT (CM) |
| 21-0120-023 | TIROL KIT FOR TITAN-TI<br>WITH WELDED PLATES                                           | 11.3           | 61                              | 312                | 128                | 61                                           | 212                | 128                |
| 21-00034    | TIROL KIT WITH TIROL KIT ADAPTER (FOR THE COMPATIBLE "TAPERED" BASKET STRETCHERS       | 12             | 61                              | 332                | 128                | 61                                           | 222                | 128                |
| 21-00035    | TIROL KIT WITH TIROL KIT<br>ADAPTER (FOR THE COMPATIBLE<br>"REGULAR" BASKET STRETCHERS | 12             | 61                              | 332                | 128                | 61                                           | 222                | 128                |