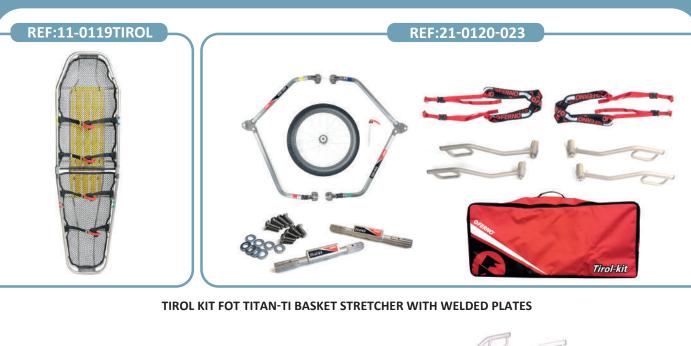

### **TIROL KIT**

The Tirol Kit recovery system is an accessory of the Ferno Titan basket stretchers developed to facilitate rescue operations in arduous environments, making transportation safer. The Tirol Kit is designed to ensure maximum ease of use: it's lightweight and divisible.

The Tirol Kit is available in three different configurations according to the type of handle fixing system applied on the basket stretcher:

- 21-0120-023 Tirol Kit for Titan-Ti basket stretcher with welded plates
- 21-00034 Tirol Kit with Tirol Kit Adapter (for the compatible TAPERED basket stretchers)
- 21-00035 Tirol Kit with Tirol Kit Adapter (for the compatible REGULAR basket stretchers)