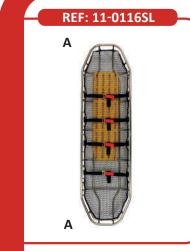

### REF: 11-0115SL

TIROL KIT WITH TIROL KIT ADAPTER (FOR THE COMPATIBLE REGULAR BASKET STRETCHERS)

TIROL KIT WITH TIROL KIT ADAPTER (FOR THE COMPATIBLE REGULAR BASKET STRETCHERS)