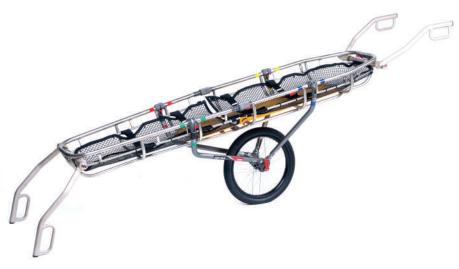

### **TIROL KIT**

The Tirol Kit recovery system is an accessory of the Ferno Titan basket stretchers developed to facilitate rescue operations in arduous environments, making transportation safer. The Tirol Kit is designed to ensure maximum ease of use: it's lightweight and divisible.