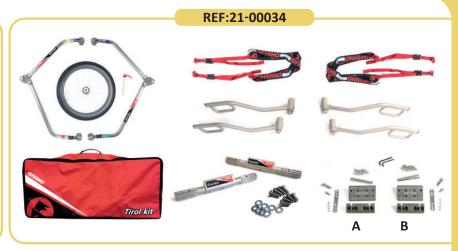

# REF:21-00035

TIROL KIT WITH TIROL KIT ADAPTER (FOR THE COMPATIBLE REGULAR BASKET STRETCHERS)