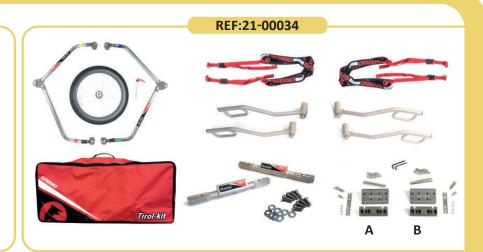

TIROL KIT WITH TIROL KIT ADAPTER (FOR THE COMPATIBLE TAPERED BASKET STRETCHERS)

TIROL KIT WITH TIROL KIT ADAPTER (FOR THE COMPATIBLE TAPERED BASKET STRETCHERS)

TIROL KIT WITH TIROL KIT ADAPTER (FOR THE COMPATIBLE TAPERED BASKET STRETCHERS)